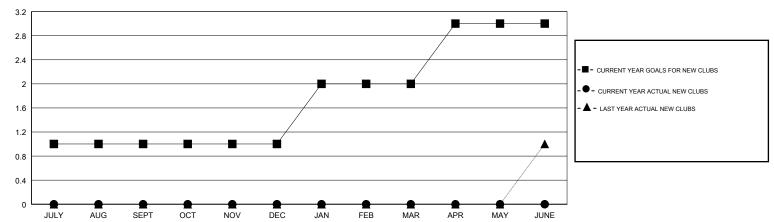

## GOALS AND ACTUAL NEW CLUBS CUMULATIVE

GOALS AND ACTUAL MEMBERS CUMULATIVE

| DROPPED CLUBS: 0 |    |
|------------------|----|
| DROPPED MEMBERS  |    |
| DECEASED         | 5  |
| CLUB CANCELLED   | 0  |
| OTHER            | 25 |
| TOTAL            | 30 |